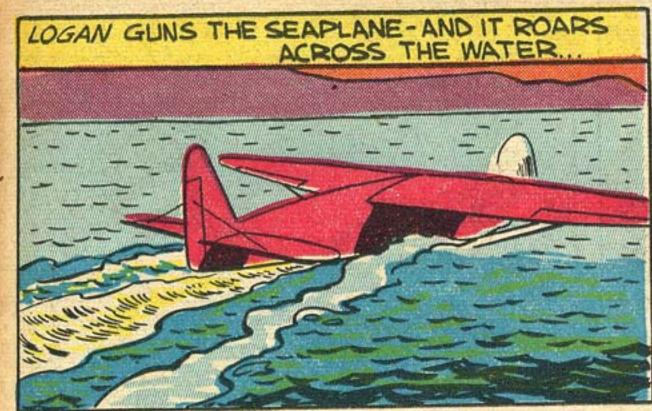

FEET!

LAND OF CALIFORNIA!

TWO ITALIAN SPIES WAY-LAID LOOP LOGAN AND TOGGED HIM - BOUND AND WEIGHTED-INTO THE WATERS OF THE NILE.. BUT LOGAN'S FAITHFUL SERVANT, CLATRA, DOVE TO LIE RESCUE.. NOW, JUST AS THE SPIES ARE ABOUT TO TAKE OFF IN THEIR SEAPLANE, LOOP AND CLATRA APPROACH THROUGH THE WATER!